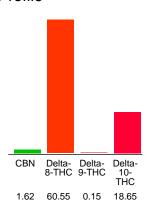

#### Cannabinoid Profile

### Cannabinoid Profile by HPLC

0.15%

Calculated Delta-9-THC Yield

0.00%

Calculated CBD Yield

80.97%

**Total Cannabinoids** 

| % wt  | mg/unit                                                       |
|-------|---------------------------------------------------------------|
| 1.62  | 32.4                                                          |
| 60.55 | 1211.0                                                        |
| 0.15  | 3.0                                                           |
| 18.65 | 373.0                                                         |
| 80.97 | 1619.4                                                        |
| 0.15  | 3.00                                                          |
| 0.00  | 0.00                                                          |
|       | 1.62<br>60.55<br>0.15<br>18.65<br><b>80.97</b><br><b>0.15</b> |