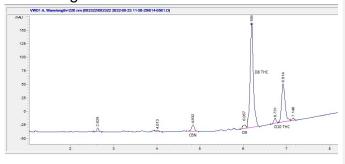

# **Marin Analytics**

## **Analysis Report**

## TRE House

## Sample 522-082322-016

Live Resin Disposable-Super Lemon Haze-Sativa-D8

Sample Submitted: 08-23-2022; Report Date: 08-23-2022

Sample Unit Size: 2.00 g

Live Resin Disposable-Super Lemon Haze-Sativa-D8 Live Resin

#### Chromatogram



#### Cannabinoid Profile



### Cannabinoid Profile by HPLC

0.15%

Calculated Delta-9-THC Yield

0.00%

Calculated CBD Yield

80.97%

**Total Cannabinoids** 

| % wt  | mg/unit                                                       |
|-------|---------------------------------------------------------------|
| 1.62  | 32.4                                                          |
| 60.55 | 1211.0                                                        |
| 0.15  | 3.0                                                           |
| 18.65 | 373.0                                                         |
| 80.97 | 1619.4                                                        |
| 0.15  | 3.00                                                          |
| 0.00  | 0.00